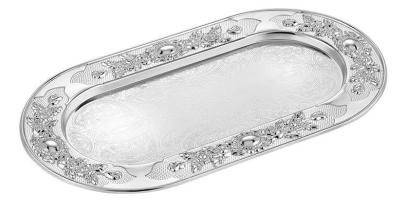

### AVAILABLE IN 2 DIFFERENT COLOURS

Flower Oval Designer Tray MZ22022 Rs.1,250