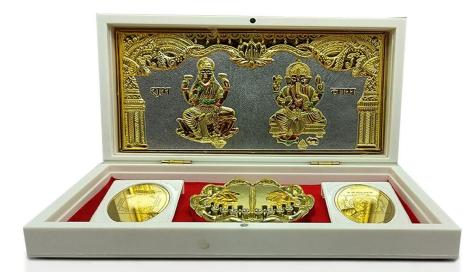

### MZ-21612-101 Set of 2 Sunflower tea light Rs. 1,250

Lakshmi ganesh ji chowki small (MZG1103)- Colored Rs. 1,250

Gift box of Dhan Laxmi, Ganesha, Gold Plated Charan Paduka & Yantra Rs. 1045

Gift box of Dhan Laxmi, Ganesha, Saraswati Gold Plated Charan Paduka & Yantra Rs. 1045