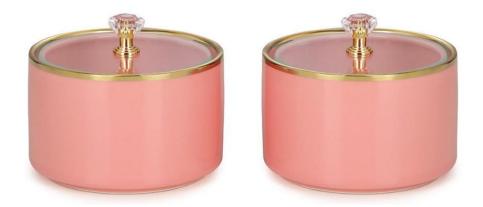

### **AVAILABLE IN 4 DIFFERENT COLOURS**

Enamel Candy Jar with lid - Sea Green MZ22062 504

Set of 2 mugs peach color MZ-23025-502 Rs. 1850

Dear Bowl MZH-23863-606 Rs. 1500