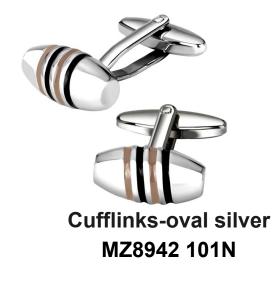

Rs. 1,400

Jewellery Box (Square Shape) Silver MZ81082 101

Heart Shape Box Silver MZ3216 101

Rs. 1,250

Heart Shape Trinket Box- Golden MZ8924 201

Rs. 1,250

Cufflinks-Silver Blue MZ8941 114N

Rs. 1,250