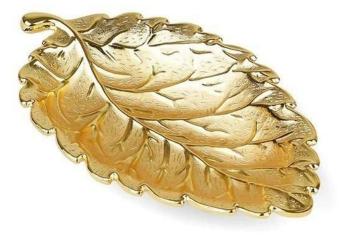

### **AVAILABLE IN 4 DIFFERENT COLOURS**

Silver Peach

Flower Oval Designer Tray Silver MZ22021 101

Rs. 950

Cylindrical Shape Tray Silver MZ8820 101

Leaf Platter Silver MZ7156 Rs. 1250 Leaf Platter-Gold MZ7156 Rs. 1,350