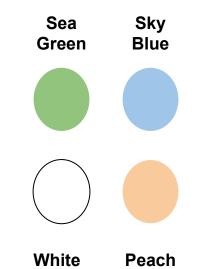

### **AVAILABLE IN 4 DIFFERENT COLOURS**

Enamel Candy Jar with lid - Sea Green MZ22062 504

Set of 2 mugs peach color MZ-23025-502 Rs. 1850

Dear Bowl MZH-23863-606 Rs. 1500