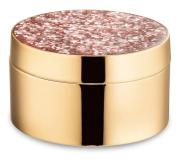

. 4" x 6" (10cm x 15cm)

Enamel Photoframe Medium- White MZ7265 601

Rs. 1,200

Shimmer Jewellery Box- Pink MZ5278 213

Rs. 1,250

Double Heart Ring Box- Golden MZ8920 201

**Rs. 800** 

Jewellery Box (Square Shape) rose gold MZ81082 301