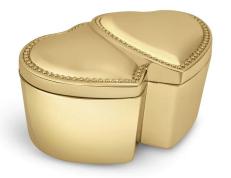

Rs. 1,400

Jewellery Box (Square Shape) Silver MZ81082 101

Heart Shape Box Silver MZ3216 101

Rs. 1,250

Heart Shape Trinket Box- Golden MZ8924 201

Rs. 1,250

Cufflinks-Silver Blue MZ8941 114N

Rs. 1,250