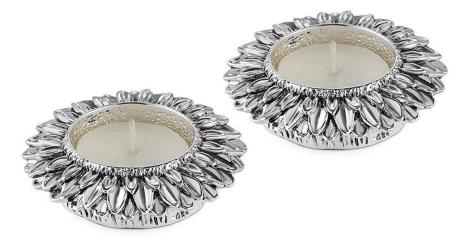

### MZ-21612-101 Set of 2 Sunflower tea light Rs. 1,250

Lakshmi ganesh ji chowki small (MZG1103)- Colored Rs. 1,250

Gift box of Dhan Laxmi, Ganesha, Gold Plated Charan Paduka & Yantra Rs. 1045

Gift box of Dhan Laxmi, Ganesha, Saraswati Gold Plated Charan Paduka & Yantra Rs. 1045