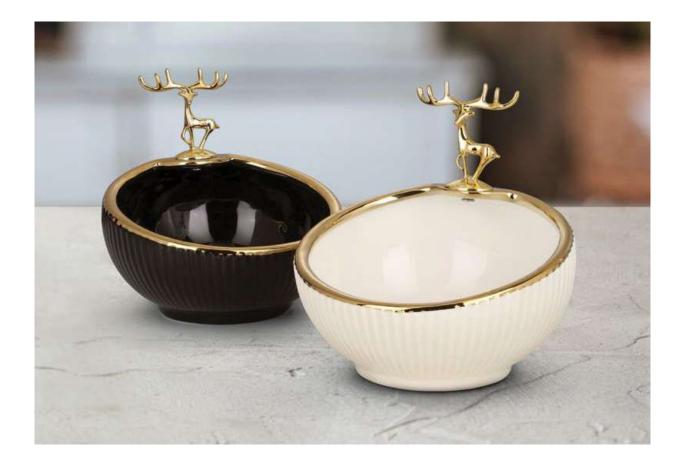

### **AVAILABLE IN 4 DIFFERENT COLOURS**

Enamel Candy Jar with lid - Sea Green MZ22062 504

Set of 2 mugs peach color MZ-23025-502 Rs. 1850

Dear Bowl MZH-23863-606 Rs. 1500