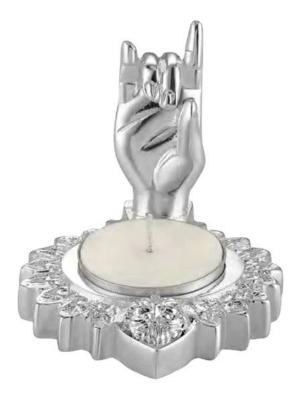

Flickering Candle small-Green MZ4444 115

Rs. 1,500

Flickering Candle Medium- Red MZ4445 116

Rs. 1,750

Flickering Candle large- White MZ4446 112

Rs. 2,000

2-in-1 Photoframe- Silver MZ1152 101

Dhyan Mudra tea light MZ21659 101