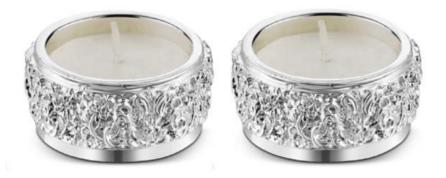

## **AVAILABLE IN 4 DIFFERENT COLOURS**



Enamel Candy Jar with lid - Sea Green MZ22062 504





Set of 2 mugs peach color MZ-23025-502 Rs. 1850



Dear Bowl MZH-23863-606 Rs. 1500

### AVAILABLE IN 2 DIFFERENT COLOURS





Flower Oval Designer Tray MZ22022 Rs.1,250

### **AVAILABLE IN 4 DIFFERENT COLOURS**



Silver Peach



Flower Oval Designer Tray Silver MZ22021 101

Rs. 950



Cylindrical Shape Tray Silver MZ8820 101



Leaf Platter Silver MZ7156 Rs. 1250 Leaf Platter-Gold MZ7156 Rs. 1,350



Flickering Candle small-Green MZ4444 115

Rs. 1,500

Flickering Candle Medium- Red MZ4445 116

Rs. 1,750

Flickering Candle large- White MZ4446 112

Rs. 2,000





2-in-1 Photoframe- Silver MZ1152 101





Dhyan Mudra tea light MZ21659 101

**Rs. 950** 

Tea light with crystals and leaf MZ9134



## MZ-21611 Set of 2 Round Tealight Rs. 850

### MZ-21612-101 Set of 2 Sunflower tea light Rs. 1,250





Lakshmi ganesh ji chowki small (MZG1103)- Colored Rs. 1,250



Gift box of Dhan Laxmi, Ganesha, Gold Plated Charan Paduka & Yantra Rs. 1045



Gift box of Dhan Laxmi, Ganesha, Saraswati Gold Plated Charan Paduka & Yantra Rs. 1045







Puja Bell Silver MZ2067 101

Rs. 1,350

Auspicious Bell- Silver MZ7102 101





2x3" Oval Shape Photo Frame Golden MZ8927 201

Rs. 750

Round Marble Pattern Photoframe (2"x2") -White MZ7305 112







Happy Birthday Frame Medium-Silver MZ2202 101N





. 4" x 6" (10cm x 15cm)

Enamel Photoframe Medium- White MZ7265 601

Rs. 1,200



Shimmer Jewellery Box- Pink MZ5278 213

Rs. 1,250



Double Heart Ring Box- Golden MZ8920 201

**Rs. 800** 



Jewellery