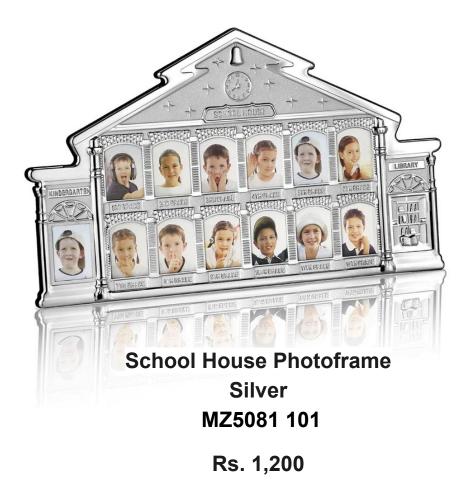

Puja Bell Silver MZ2067 101

Rs. 1,350

Auspicious Bell- Silver MZ7102 101

2x3" Oval Shape Photo Frame Golden MZ8927 201

Rs. 750

Round Marble Pattern Photoframe (2"x2") -White MZ7305 112

Happy Birthday Frame Medium-Silver MZ2202 101N