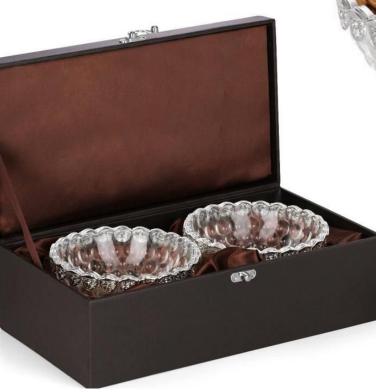

# Set of 2 Bowls with Lids Rs. 990

Crystal Bowl With Design Silver set of 2 MZ-23030-101 Rs. 1500