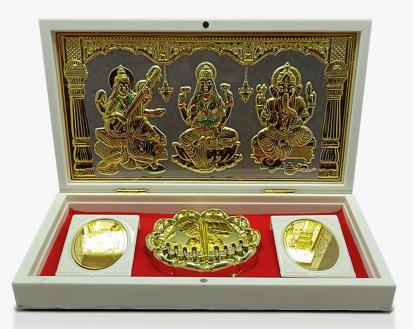

### MZ-21612-101 Set of 2 Sunflower tea light Rs. 1,250

Lakshmi ganesh ji chowki small (MZG1103)- Colored Rs. 1,250

Gift box of Dhan Laxmi, Ganesha, Gold Plated Charan Paduka & Yantra Rs. 1045

Gift box of Dhan Laxmi, Ganesha, Saraswati Gold Plated Charan Paduka & Yantra Rs. 1045