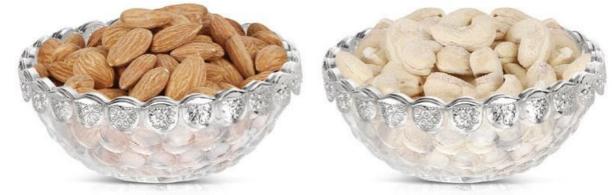

# Set of 2 Bowls with Lids Rs. 990

Crystal Bowl With Design Silver set of 2 MZ-23030-101 Rs. 1500