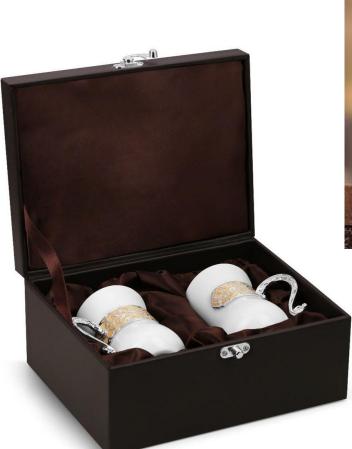

### **AVAILABLE IN 4 DIFFERENT COLOURS**

Enamel Candy Jar with lid - Sea Green MZ22062 504

Set of 2 mugs peach color MZ-23025-502 Rs. 1850

Dear Bowl MZH-23863-606 Rs. 1500