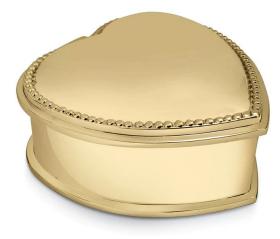

Rs. 1,400

Jewellery Box (Square Shape) Silver MZ81082 101

Heart Shape Box Silver MZ3216 101

Rs. 1,250

Heart Shape Trinket Box- Golden MZ8924 201

Rs. 1,250

Cufflinks-Silver Blue MZ8941 114N

Rs. 1,250