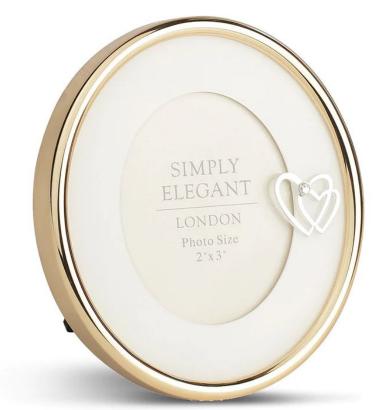

Puja Bell Silver MZ2067 101

Rs. 1,350

Auspicious Bell- Silver MZ7102 101

2x3" Oval Shape Photo Frame Golden MZ8927 201

Rs. 750

Round Marble Pattern Photoframe (2"x2") -White MZ7305 112

Happy Birthday Frame Medium-Silver MZ2202 101N