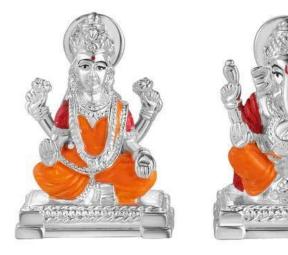

### MZ-21612-101 Set of 2 Sunflower tea light Rs. 1,250

Lakshmi ganesh ji chowki small (MZG1103)- Colored Rs. 1,250

Gift box of Dhan Laxmi, Ganesha, Gold Plated Charan Paduka & Yantra Rs. 1045

Gift box of Dhan Laxmi, Ganesha, Saraswati Gold Plated Charan Paduka & Yantra Rs. 1045