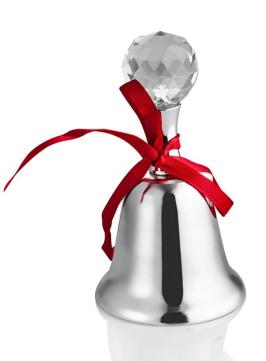

Puja Bell Silver MZ2067 101

Rs. 1,350

Auspicious Bell- Silver MZ7102 101

2x3" Oval Shape Photo Frame Golden MZ8927 201

Rs. 750

Round Marble Pattern Photoframe (2"x2") -White MZ7305 112

Happy Birthday Frame Medium-Silver MZ2202 101N