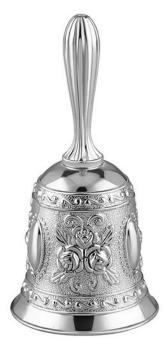

Puja Bell Silver MZ2067 101

Rs. 1,350

Auspicious Bell- Silver MZ7102 101

2x3" Oval Shape Photo Frame Golden MZ8927 201

Rs. 750

Round Marble Pattern Photoframe (2"x2") -White MZ7305 112

Happy Birthday Frame Medium-Silver MZ2202 101N