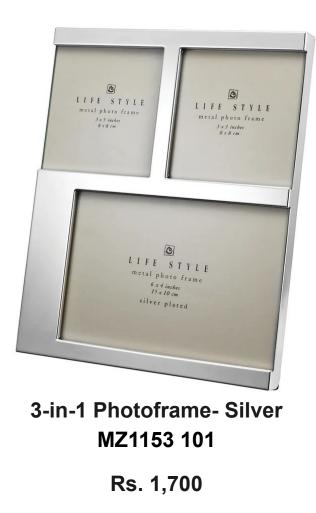

Flickering Candle small-Green MZ4444 115

Rs. 1,500

Flickering Candle Medium- Red MZ4445 116

Rs. 1,750

Flickering Candle large- White MZ4446 112

Rs. 2,000

2-in-1 Photoframe- Silver MZ1152 101

Dhyan Mudra tea light MZ21659 101