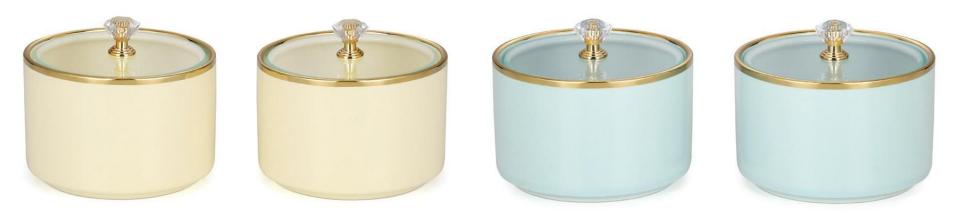

### **AVAILABLE IN 4 DIFFERENT COLOURS**

Enamel Candy Jar with lid - Sea Green MZ22062 504

Set of 2 mugs peach color MZ-23025-502 Rs. 1850

Dear Bowl MZH-23863-606 Rs. 1500