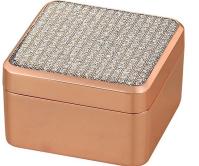

. 4" x 6" (10cm x 15cm)

Enamel Photoframe Medium- White MZ7265 601

Rs. 1,200

Shimmer Jewellery Box- Pink MZ5278 213

Rs. 1,250

Double Heart Ring Box- Golden MZ8920 201

**Rs. 800** 

Jewellery Box (Square Shape) rose gold MZ81082 301