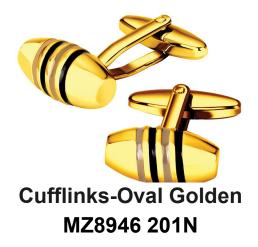

of Dhan Laxmi, Ganesha, Saraswati Gold Plated Charan Paduka & Yantra Rs. 1045







Puja Bell Silver MZ2067 101

Rs. 1,350

Auspicious Bell- Silver MZ7102 101





2x3" Oval Shape Photo Frame Golden MZ8927 201

Rs. 750

Round Marble Pattern Photoframe (2"x2") -White MZ7305 112







Happy Birthday Frame Medium-Silver MZ2202 101N





. 4" x 6" (10cm x 15cm)

Enamel Photoframe Medium- White MZ7265 601

Rs. 1,200



Shimmer Jewellery Box- Pink MZ5278 213

Rs. 1,250



Double Heart Ring Box- Golden MZ8920 201

**Rs. 800** 



Jewellery Box (Square Shape) rose gold MZ81082 301

Rs. 1,400



Jewellery Box (Square Shape) Silver MZ81082 101





Heart Shape Box Silver MZ3216 101

Rs. 1,250

Heart Shape Trinket Box- Golden MZ8924 201



Rs. 1,250



Cufflinks-Silver Blue MZ8941 114N

Rs. 1,250



Rs. 1,250

Cufflinks- Golden MZ8948 201N

Rs. 1,250





Cufflinks-Gold MZ8940 201N



# SILVER EDITIONS | DIVINE EDITIONS WEDDING EDITIONS | CORPORATE EDITIONS | HOME DECOR EDITIONS BABY EDITIONS | LUXURY EDITIONS

© +91 91362 55158

www.tiazworld.com