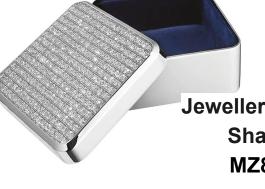

Rs. 1,400

Jewellery Box (Square Shape) Silver MZ81082 101

Heart Shape Box Silver MZ3216 101

Rs. 1,250

Heart Shape Trinket Box- Golden MZ8924 201

Rs. 1,250

Cufflinks-Silver Blue MZ8941 114N

Rs. 1,250