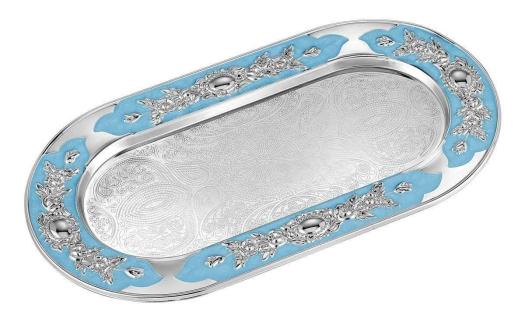

### AVAILABLE IN 2 DIFFERENT COLOURS

Flower Oval Designer Tray MZ22022 Rs.1,250