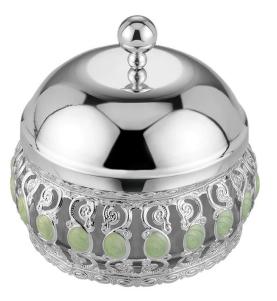

### **AVAILABLE IN 4 DIFFERENT COLOURS**

Enamel Candy Jar with lid - Sea Green MZ22062 504

Set of 2 mugs peach color MZ-23025-502 Rs. 1850

Dear Bowl MZH-23863-606 Rs. 1500