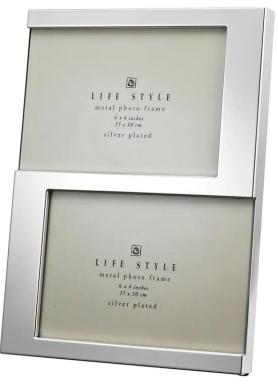

Flickering Candle small-Green MZ4444 115

Rs. 1,500

Flickering Candle Medium- Red MZ4445 116

Rs. 1,750

Flickering Candle large- White MZ4446 112

Rs. 2,000

2-in-1 Photoframe- Silver MZ1152 101

Dhyan Mudra tea light MZ21659 101