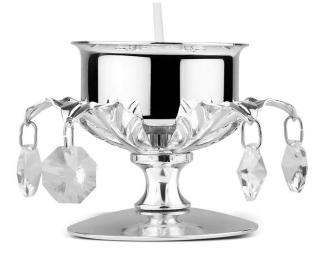

with Lids Rs. 990





Crystal Bowl With Design Silver set of 2 MZ-23030-101 Rs. 1500





### **AVAILABLE IN 4 DIFFERENT COLOURS**



Enamel Candy Jar with lid - Sea Green MZ22062 504





Set of 2 mugs peach color MZ-23025-502 Rs. 1850



Dear Bowl MZH-23863-606 Rs. 1500

### AVAILABLE IN 2 DIFFERENT COLOURS





Flower Oval Designer Tray MZ22022 Rs.1,250

### **AVAILABLE IN 4 DIFFERENT COLOURS**



Silver Peach



Flower Oval Designer Tray Silver MZ22021 101

Rs. 950



Cylindrical Shape Tray Silver MZ8820 101



Leaf Platter Silver MZ7156 Rs. 1250 Leaf Platter-Gold MZ7156 Rs. 1,350



Flickering Candle small-Green MZ4444 115

Rs. 1,500

Flickering Candle Medium- Red MZ4445 116

Rs. 1,750

Flickering Candle large- White MZ4446 112

Rs. 2,000





2-in-1 Photoframe- Silver MZ1152 101





Dhyan Mudra tea light MZ21659 101

**Rs. 950** 

Tea light with crystals and leaf MZ9134



## MZ-21611 Set of 2 Round Tealight Rs. 850

### MZ-21612-101 Set of 2 Sunflower tea light Rs. 1,250





Lakshmi ganesh ji chowki small (MZG1103)- Colored Rs. 1,250



Gift box of Dhan Laxmi, Ganesha, Gold Plated Charan Paduka & Yantra Rs. 1045



Gift box of Dhan Laxmi, Ganesha, Saraswati Gold Plated Charan Paduka & Yantra Rs. 1045







Puja Bell Silver MZ2067 101

Rs. 1,350

Auspicious Bell- Silver MZ7102 101





2x3" Oval Shape Photo Frame Golden MZ8927 201

Rs. 750

Round Marble Pattern Photoframe (2"x2") -White MZ7305 112







Happy Birthday Frame Medium-Silver MZ2202 101N





. 4" x 6" (10cm x 15cm)

Enamel Photoframe Medium- White MZ7265 601

Rs. 1,200



Shimmer Jewellery Box- Pink