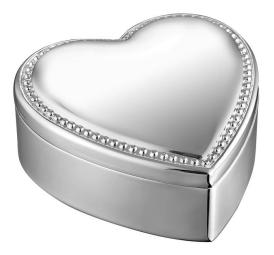

Rs. 1,400

Jewellery Box (Square Shape) Silver MZ81082 101

Heart Shape Box Silver MZ3216 101

Rs. 1,250

Heart Shape Trinket Box- Golden MZ8924 201

Rs. 1,250

Cufflinks-Silver Blue MZ8941 114N

Rs. 1,250