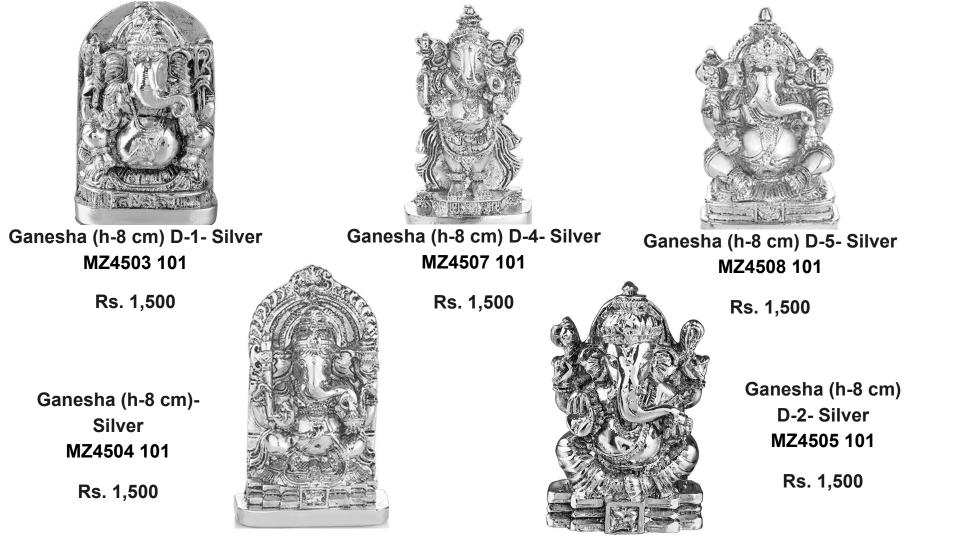

### MZ-21612-101 Set of 2 Sunflower tea light Rs. 1,250

Lakshmi ganesh ji chowki small (MZG1103)- Colored Rs. 1,250

Gift box of Dhan Laxmi, Ganesha, Gold Plated Charan Paduka & Yantra Rs. 1045

Gift box of Dhan Laxmi, Ganesha, Saraswati Gold Plated Charan Paduka & Yantra Rs. 1045