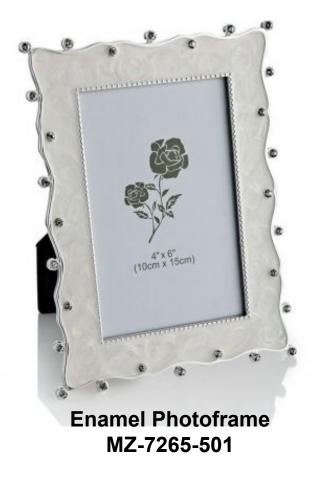

. 4" x 6" (10cm x 15cm)

Enamel Photoframe Medium- White MZ7265 601

Rs. 1,200

Shimmer Jewellery Box- Pink MZ5278 213

Rs. 1,250

Double Heart Ring Box- Golden MZ8920 201

**Rs. 800** 

Jewellery Box (Square Shape) rose gold MZ81082 301