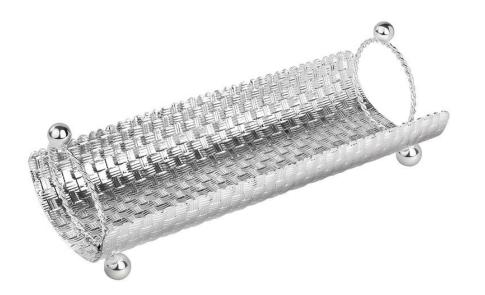

### **AVAILABLE IN 4 DIFFERENT COLOURS**

Silver Peach

Flower Oval Designer Tray Silver MZ22021 101

Rs. 950

Cylindrical Shape Tray Silver MZ8820 101

Leaf Platter Silver MZ7156 Rs. 1250 Leaf Platter-Gold MZ7156 Rs. 1,350