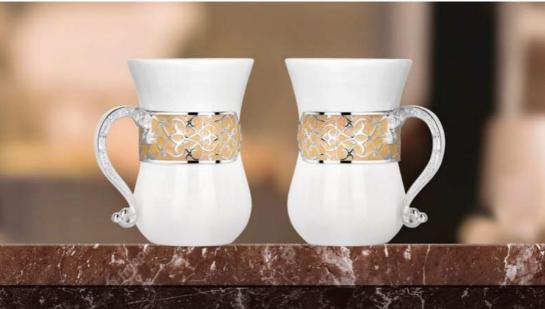

### **AVAILABLE IN 4 DIFFERENT COLOURS**

Enamel Candy Jar with lid - Sea Green MZ22062 504

Set of 2 mugs peach color MZ-23025-502 Rs. 1850

Dear Bowl MZH-23863-606 Rs. 1500